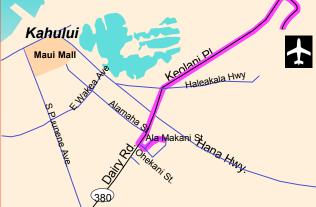

## Directions to New Trex Facility at 427 Ala Makani St. Kahului:

From the airport, take Keolani Place which will take you past Kmart on your left. It will merge into Dairy Road (HI-380) after crossing Hana Highway. Stay in the left lane.

Go through one stop light after crossing Dairy Road and make the first left turn (there is a McDonald's on the corner) onto Ohekani St.

Take the next left onto Ala Makani St. and follow the loop until reaching the 2-story grey building on the left side of the street. Trex is at 427 Ala Makani St.